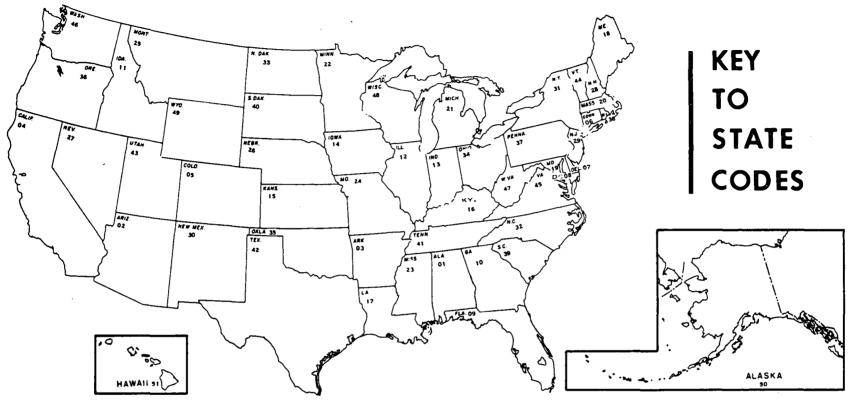

| STATE                | CODE | STATE          | CODE | STATE          | CODE     |
|----------------------|------|----------------|------|----------------|----------|
| Alabama              | 01   | Kentucky       | 16   | North Dakota   | 33       |
| Alaska               | 50   | Louisiana      | 17   | Ohio           | 34       |
| Arizona              | 02   | Maine          | 18   | Oklahoma       | 35       |
| Arkansas             | 03   | Maryland       | 19   | Oregon         | 36       |
| California           | 04   | Massachusetts  | 20   | Pennsylvania   | 37       |
| Colorado             | 05   | Michigan       | 21   | Rhode Island   | 38       |
| Connecticut          | 06   | Minnesota      | 22   | South Carolina | 39       |
| Delaware             | 07   | Mississippi    | 23   | South Dakota   | 40       |
| District of Columbia | 08   | Missouri       | 24   | Tennessee      | 41       |
| Florida              | 09   | Montana        | 25   | Texas          | 41<br>42 |
| Georgia              | 10   | Nebraska       | 26   | Utah           | 43       |
| Hawaii               | 51   | Nevada         | 27   | Vermont        | 44       |
| Idaho                | 11   | New Hampshire  | 28   | Virginia       | 45       |
| Illinois             | 12   | New Jersey     | 29   | Washington     | 46       |
| Indiana              | 13   | New Mexico     | 30   | West Virginia  | 47       |
| Iowa                 | 14   | New York       | 31   | Wisconsin      | 48       |
| Kansas               | 15   | North Carolina | 32   | Wyoming        | 49       |